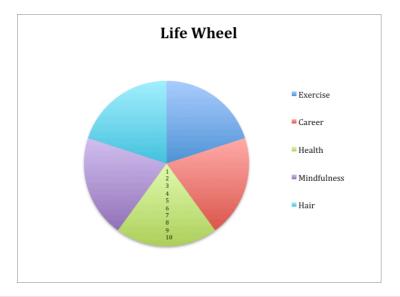

## Health and the correlation with your hair

This is often something that gets over looked when it comes to hair. Now we aren't just talking about medications, we are talking about lifestyle also. We have created a wheel, placing the important five pillars that can tie into impacting your hair. We believe that everything affects everything. Don't get us wrong, you can still have healthy hair without some of these things but to get the best results it is important to look at your life as a whole and see what areas could possibly use a little more work.

As you can see above there is five sections we would like you to rate yourself in. Follow the instructions on the next page to complete the activity.

On this wheel rate yourself in each pillar from one to ten (ten being high, one being low) we have inserted numbers in part of the chart to guide you. Every pillar should contain these numbers so you can identify where you fall from one to ten.

2

With a pen, connect each score like a dot to dot.

Reflection time

How does it look?

Do your lines make a nice circle or does it seem a little off and all over the place? Yes? No?

If this were to be a wheel of a car, how smooth would this car run?